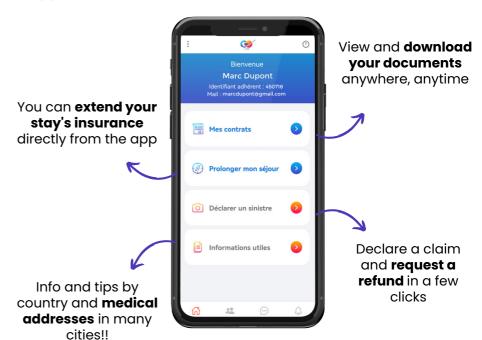

## GOBYAVA+

In addition to a contract at the best value for money, with us you have an app, an Whatsapp line and the whole #GObyAVAfamily by your side!

download the app!

# À NE PAS OUBLIER

pour un séjour rénssi!

- Check the validity of your passport and visa
- Take a look at <u>Ariane</u>, the site of the French Ministry of Foreign Affairs
- Do your vaccinations and a complete check-up before leaving Europe
- Find out about the <u>habits and customs</u> of the destination country
- Download the app full of useful information and health addresses for many destinations! ©