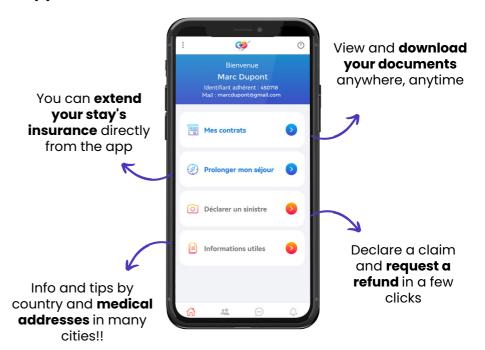

# **GOBYAVA** +

In addition to a contract at the best value for money, with us you have an app, an Whatsapp line and the whole #GObyAVAfamily by your side!

download the app!

<sup>\*</sup>Except Cuba, North Korea, Iran, Russia, Syria, Sudan and Ukraine.

# **DON'T FORGET**

for a better stay abroad!

- Check the validity of your passport and visa
- Take a look at <u>Ariane</u>, the site of the French Ministry of Foreign Affairs
- Do your vaccinations and a complete checkup before leaving Europe
- Find out about the <u>habits and customs</u> of the destination country
- Download the app full of useful information and health addresses for many destinations! ③